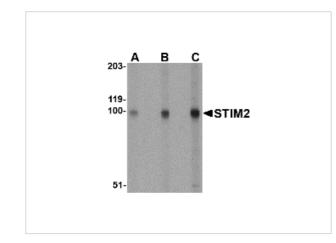

#### STIM2 Antibody 1

Western blot analysis of STIM2 in A-20 cell lysate with STIM2 antibody at (A) 0.5, (B) 1 and (C) 2 µg/mL.