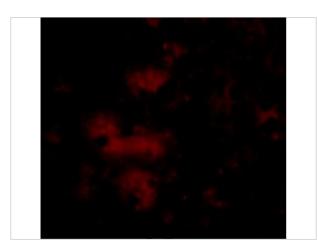

#### STIM2 Antibody 3

Immunofluorescence of STIM2 in Human Spleen cells with STIM2 antibody at 20  $\mu g/mL.$ 