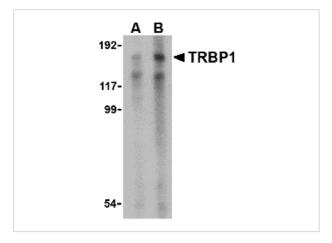

### **TRBP1 Antibody 1**

Western blot analysis of TRBP1 in 3T3 cell lysate with TRBP1 antibody at (A) 1 and (B) 2  $\mu g/mL$ .