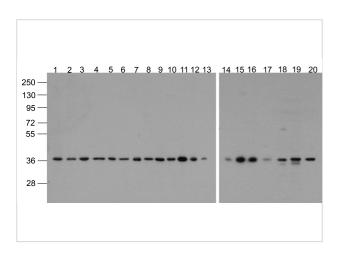

#### **GAPDH Antibody (biotin) 1**

Western blot analysis of GAPDH in 293, A431, A549, Daudi, HeLa, HepG2, Jurkat, K562, MOLT4, 3T3, Raji, Ramos, U937, human brain, mouse brain, rat brain, mouse lung, mouse liver, rat liver, and chic...