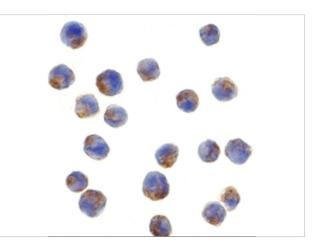

### IRS-1 Antibody 2

Immunocytochemistry of IRS-1 in P815 cells with IRS-1 antibody at 2  $\mu\text{g/mL}.$ 