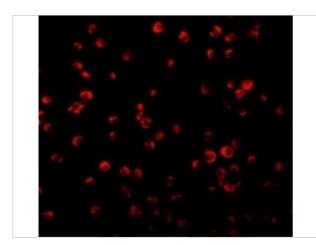

#### **IRS-1 Antibody 3**

Immunofluorescence of IRS-1 in P815 cells with IRS-1 antibody at 2 µg/mL.