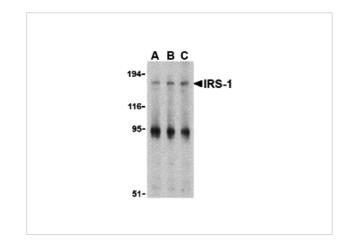

#### **IRS-1 Antibody 1**

Western blot analysis of IRS-1 in PC-3 cell lysate with IRS-1 antibody at (A) 1, (B) 2 and (C) 4  $\mu g/mL.$ 