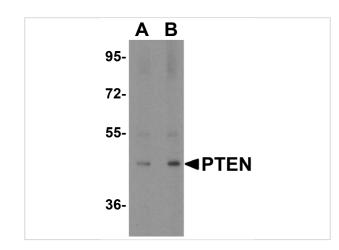

#### **PTEN Antibody 1**

Western blot analysis of PTEN in human brain tissue lysate with PTEN antibody at (A) 1 and (B) 2  $\mu g/mL.$ 