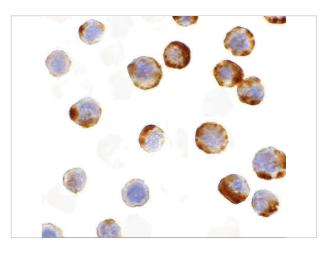

#### Caspase-6 Antibody 2

Immunocytochemistry of caspase-6 in MCF7 with caspase-6 antibody at 1  $\mu g/mL.$ 