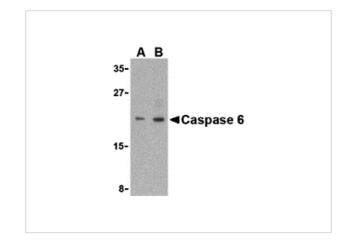

#### **Caspase-6 Antibody 1**

Western blot analysis of Caspase-6 in MCF7 cell lysate with Caspase-6 antibody (IN) at (A) 1 and (B) 2  $\mu g/mL.$ 