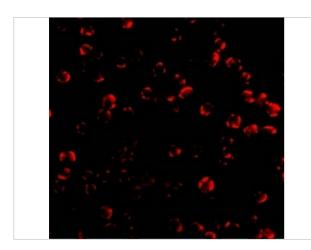

#### **Caspase-6 Antibody 3**

Immunofluorescence of Caspase 6 in MCF7 cells with Caspase 6 antibody at 10  $\mu g/mL.$ 