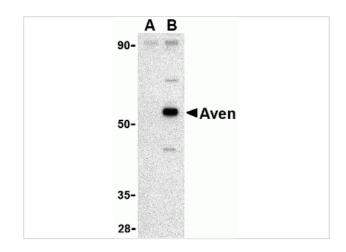

#### **Aven Antibody 1**

Western blot analysis of Aven in Raji cell lysate with Aven antibody at 1 µg/mL in (A) the presence and (B) the absence of blocking peptide.