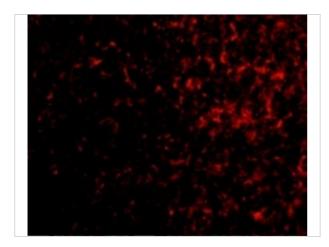

### **Aven Antibody 3**

Immunofluorescence of AVEN in Human Spleen cells with AVEN antibody at 20  $\mu g/mL.$ 