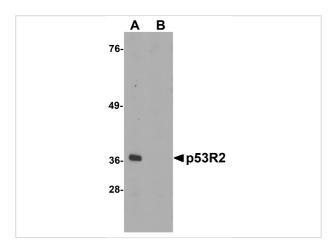

## p53R2 Antibody 1

Western blot analysis of p53R2 in 3T3 cell lysate with p53R2 antibody at 1  $\mu$ g/mL in (A) the absence and (B) the presence of blocking peptide.