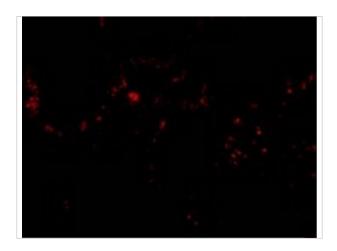

#### p53R2 Antibody 3

Immunofluorescence of p53R2 in Human Lung tissue with p53R2 antibody at 20  $\mu g/mL.$ 