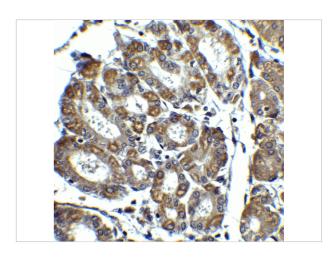

### **Noxa Antibody 2**

Immunohistochemistry of NOXA in human stomach tissue with NOXA antibody at 2.5 µg/ml.