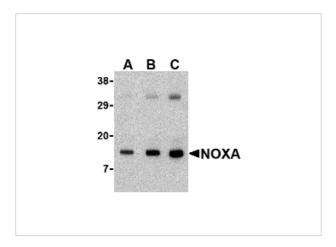

#### **Noxa Antibody 1**

Western blot analysis of Noxa in human stomach tissue lysate with Noxa antibody at (A) 0.5, (B) 1 and (C) 2  $\mu$ g/mL.