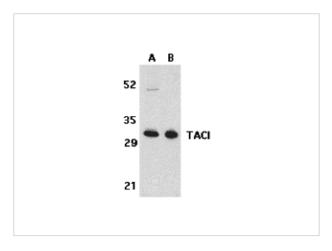

### **TACI Antibody 1**

Western blot analysis of TACI in K562 (A) and U937 (B) cell lysates with TACI antibody at 5  $\mu g/mL$ 