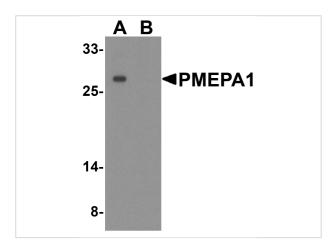

### **PMEPA1 Antibody 1**

Western blot analysis of PMEPA1 inA549 cell lysate with PMEPA1 antibody at 1  $\mu$ g/ml in (A) the absence and (B) the presence of blocking peptide.