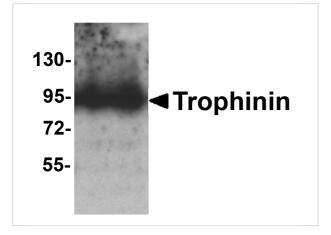

#### **Trophinin Antibody 1**

Western blot analysis of Trophinin in rat liver tissue lysate with Trophinin antibody at 1 µg/ml.