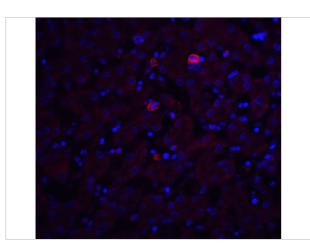

### **Trophinin Antibody 3**

Immunofluorescence of Trophinin in mouse liver tissue with Trophinin antibody at 20 µg/ml.

Red: Trophinin Antibody (8245) Blue: DAPI staining