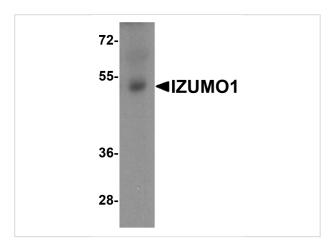

## **IZUMO1** Antibody 1

Western blot analysis of IZUMO1 in human testis tissue lysate with IZUMO1 antibody at 1  $\mu g/ml$ .