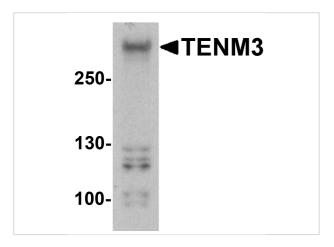

### **TENM3 Antibody 1**

Western blot analysis of TENM3 in 293 cell lysate with TENM3 antibody at 1  $\mu g/ml$ .