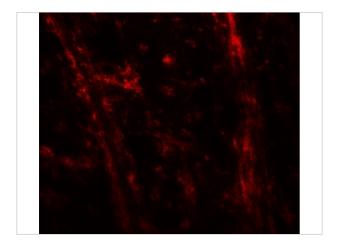

#### **TENM3 Antibody 3**

Immunofluorescence of TENM3 in mouse brain tissue with TENM3 antibody at 20  $\mu g/mL.$ 