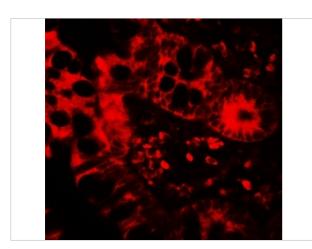

#### **APOBEC3B** Antibody 3

Immunofluorescence of APOBEC3B in human small intestine tissue with APOBEC3B antibody at 20  $\mu g/mL.$ 