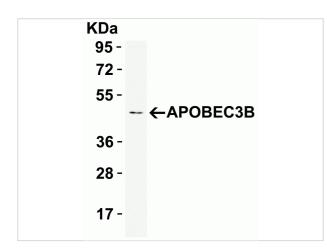

#### **APOBEC3B** Antibody 1

Western blot analysis of APOBEC3B in HepG2 cell lysate with APOBEC3B antibody at 1 µg/ml.