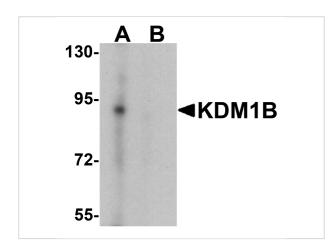

#### **KDM1B** Antibody 1

Western blot analysis of KDM1B in K562 cell lysate with KDM1B antibody at 0.5  $\mu g/ml$  in (A) the absence and (B) the presence of blocking peptide