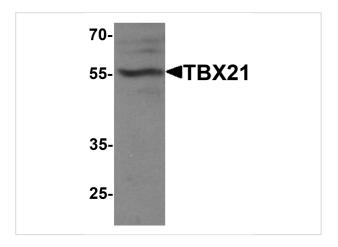

### **TBX21 Antibody 1**

Western blot analysis of TBX21 in 293 cell lysate with TBX21 antibody at 1  $\mu$ g/ml.