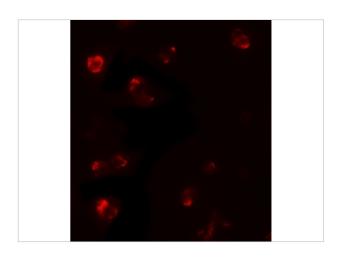

### **TBX21 Antibody 2**

Immunofluorescence of TBX21 in 293 cells with TBX21 antibody at 5  $\mu g/mL.$ 