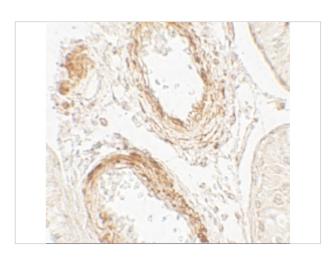

### **GOLGA5 Antibody 2**

Immunohistochemistry of GOLGA5 in human testis tissue with GOLGA5 antibody at 5  $\mu$ g/mL.