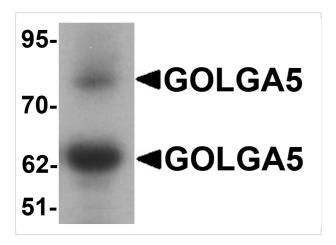

#### **GOLGA5 Antibody 1**

Western blot analysis of GOLGA5 in human testis tissue lysate with GOLGA5 antibody at 1  $\mu g/mL.$ 