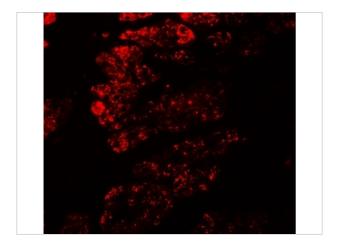

#### **GOLGA5 Antibody 3**

Immunofluorescence of GOLGA5 in human testis tissue with GOLGA5 antibody at 20  $\mu g/mL.$ 