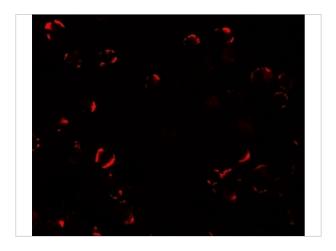

#### **TRIM24 Antibody 3**

Immunofluorescence of TRIM24 in EL4 cells with TRIM24 antibody at 20  $\mu g/ml.$ 