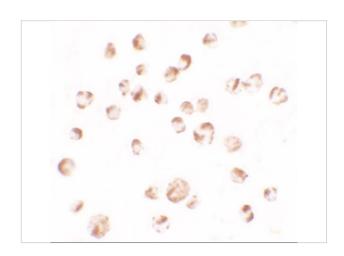

### **TRIM24 Antibody 2**

Immunocytochemistry of TRIM24 in EL4 cells with TRIM24 antibody at 2.5  $\mu$ g/ml.