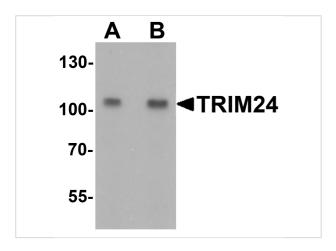

### **TRIM24 Antibody 1**

Western blot analysis of TRIM24 in A431 cell lysate with TRIM24 antibody at (A) 0.5 and (B) 1  $\mu g/mL$ 