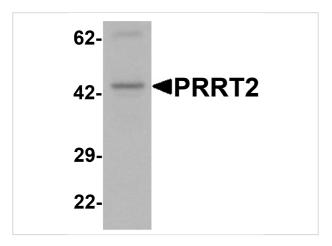

### **PRRT2 Antibody 1**

Western blot analysis of PRRT2 in mouse brain tissue lysate with PRRT2 antibody at 1  $\mu g/mL.$ 