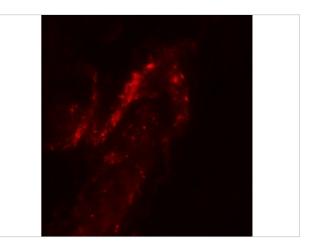

### FOXA2 Antibody 2

Immunofluorescence of FOXA2 in human bladder tissue with FOXA2 antibody at 20  $\mu g/ml.$ 