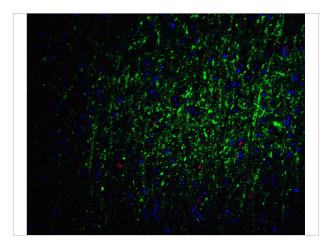

### FOXA2 Antibody 4

Immunofluorescence of FOXA2 in mouse brain tissue with FOXA2 Antibody at 20  $\mu g/mL.$ 

Green: FOXA2 antibody (7257) Red: Phylloidin staining Blue: DAPI staining