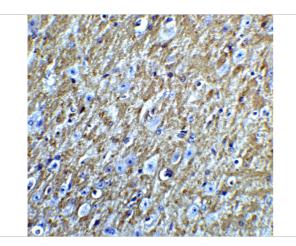

#### FOXA2 Antibody 3

Immunohistochemistry of FOXA2 in mouse brain tissue with FOXA2 Antibody at 5  $\mu g/mL.$ 