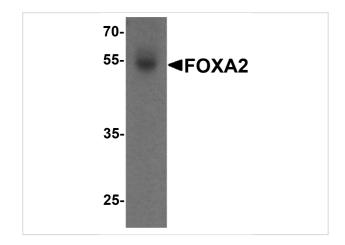

### FOXA2 Antibody 1

Western blot analysis of FOXA2 in human bladder tissue lysate with FOXA2 antibody at 1  $\mu g/mL.$ 