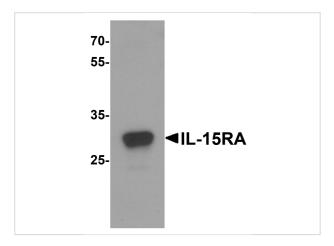

### **IL-15RA Antibody 1**

Western blot analysis of IL-15RA in rat small intestine tissue lysate with IL-15RA antibody at 1  $\mu g/mL$ 