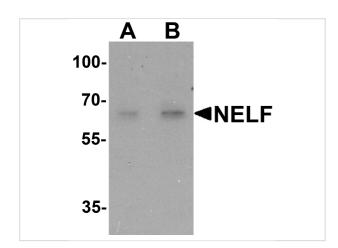

#### **NELF Antibody 1**

Western blot analysis of NELF in Hela cell lysate with NELF antibody at (A) 1 and (B) 2  $\mu g/mL.$ 