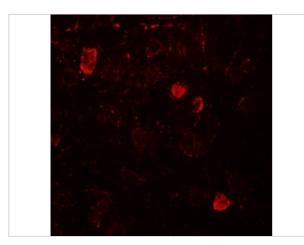

#### **NELF Antibody 3**

Immunofluorescence of NELF in rat brain tissue with NELF antibody at 20  $\mu g/ml.$ 