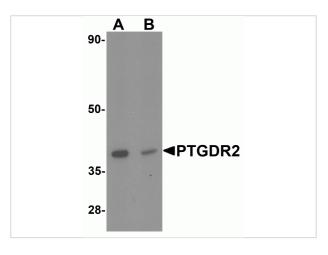

### **PTGDR2 Antibody 1**

Western blot analysis of PTGDR2 in small intestine tissue lysate with PTGDR2 antibody at 1  $\mu$ g/mL in (A) the absence and (B) the presence of blocking peptide.