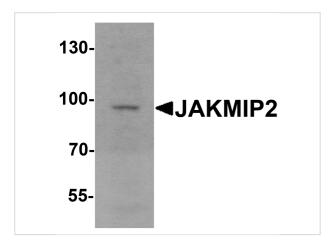

#### **JAKMIP2 Antibody 1**

Western blot analysis of JAKMIP2 in mouse brain tissue lysate with JAKMIP2 antibody at 1  $\mu g/mL$  .