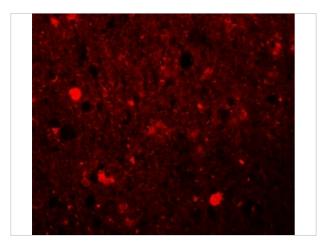

#### **SRPX1 Antibody 3**

Immunofluorescence of SRPX1 in human brain tissue with SRPX1 antibody at 20  $\mu g/mL.$ 