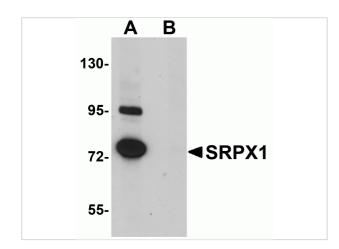

#### **SRPX1 Antibody 1**

Western blot analysis of SRPX1 in SK-N-SH cell lysate with SRPX1 antibody at 0.25 µg/mL in (A) the absence and (B) the presence of blocking peptide.