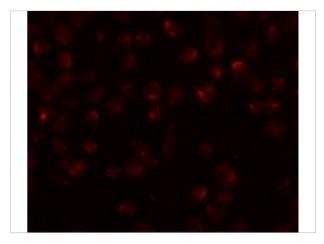

#### **Mimitin Antibody 2**

Immunofluorescence of Mimitin in Raji cells with Mimitin antibody at 20  $\mu g/mL.$ 