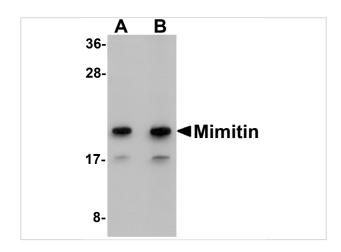

#### **Mimitin Antibody 1**

Western blot analysis of Mimitin in Raji cell lysate with Mimitin antibody at (A) 1 and (B) 2 µg/mL.