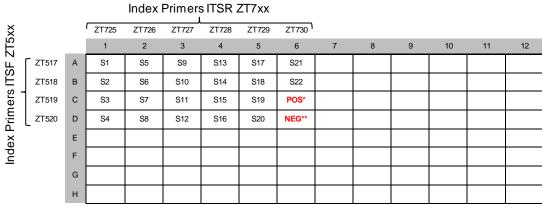

## Plate Setup for ITS Index Primer Set Z (Included in Catalog No. D6426)

The suggested plate setup for use with ITS Index Primer Set Z is shown below.

\* POS: The ZymoBIOMICS<sup>™</sup> Microbial Community DNA Standard (included in kit) as a positive control. \*\* NEG: A no template control as a negative control.