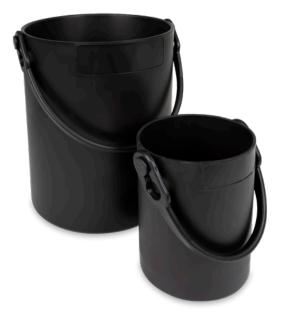

# **Safety Bottle Carriers**

# **Secure & Convenient Bottle Transport**

The Safety Bottle Carrier provides a safe and reliable way to transport a variety of bottled reagents in your lab. Available in 1 and 4.5 liter capacities, this carrier is the practical answer for any clinical and research lab setting

#### **Robust Design**

- Ergonomic handle prevents hand fatigue and related accidents when carrying heavier loads
- Handle swings down and away to either side for easier loading and unloading
- Centering ring stabilizes bottle in the center of carrier for safer, steadier transport -
- \_ Carriers come in four colors with designated labeling areas for easy identification
- Made of chemical resistant thermoplastic elastomer PP blend

## Safety Bottle Carrier, 4.5 L

| tem No. | Color |  | Dimensions (Dia. x H)<br>in | Dimensions (Dia. x H)<br>cm |  |
|---------|-------|--|-----------------------------|-----------------------------|--|
| 120911  | Red   |  |                             |                             |  |
| 120912  | Black |  | 7.2 x 10.5                  | 18.3 x 26.7                 |  |
| 120913  | Blue  |  | 16 H w/ handle extended     | 40.6 H w/ handle extended   |  |
| 120914  | Green |  |                             |                             |  |

## Safety Bottle Carrier 1 I

| Item No. | Color |  | Dimensions (Dia. x H)<br>in | Dimensions (Dia. x H)<br>cm |  |  |  |
|----------|-------|--|-----------------------------|-----------------------------|--|--|--|
| 120915   | Red   |  |                             |                             |  |  |  |
| 120916   | Black |  | 4.5 x 6.5                   | 11.4 x 16.5                 |  |  |  |
| 120917   | Blue  |  | 10 H w/ handle extended     | 25.4 H w/ handle extended   |  |  |  |
| 120918   | Green |  |                             |                             |  |  |  |