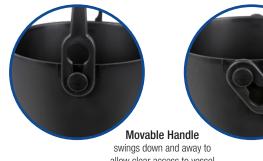

#### **Robust Design**

- Ergonomic handle prevents hand fatigue and related accidents when carrying heavier loads
- Handle swings down and away to either side for easier loading and unloading
- Centering ring stabilizes bottle in the center of carrier for safer, steadier transport -
- \_ Carriers come in four colors with designated labeling areas for easy identification
- Made of chemical resistant thermoplastic elastomer PP blend

allow clear access to vessel

Available in 4 Colors for easy identification and organization