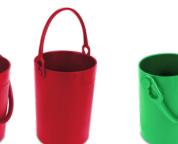

allow clear access to vessel

Available in 4 Colors for easy identification and organization