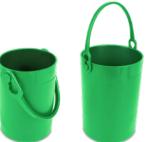

## Safety Bottle Carrier, 4.5 L

| tem No. | Color |  | Dimensions (Dia. x H)<br>in | Dimensions (Dia. x H)<br>cm |  |
|---------|-------|--|-----------------------------|-----------------------------|--|
| 120911  | Red   |  |                             |                             |  |
| 120912  | Black |  | 7.2 x 10.5                  | 18.3 x 26.7                 |  |
| 120913  | Blue  |  | 16 H w/ handle extended     | 40.6 H w/ handle extended   |  |
| 120914  | Green |  |                             |                             |  |

## Safety Bottle Carrier 1 I

| Item No. | Color |  | Dimensions (Dia. x H)<br>in | Dimensions (Dia. x H)<br>cm |  |  |  |
|----------|-------|--|-----------------------------|-----------------------------|--|--|--|
| 120915   | Red   |  |                             |                             |  |  |  |
| 120916   | Black |  | 4.5 x 6.5                   | 11.4 x 16.5                 |  |  |  |
| 120917   | Blue  |  | 10 H w/ handle extended     | 25.4 H w/ handle extended   |  |  |  |
| 120918   | Green |  |                             |                             |  |  |  |